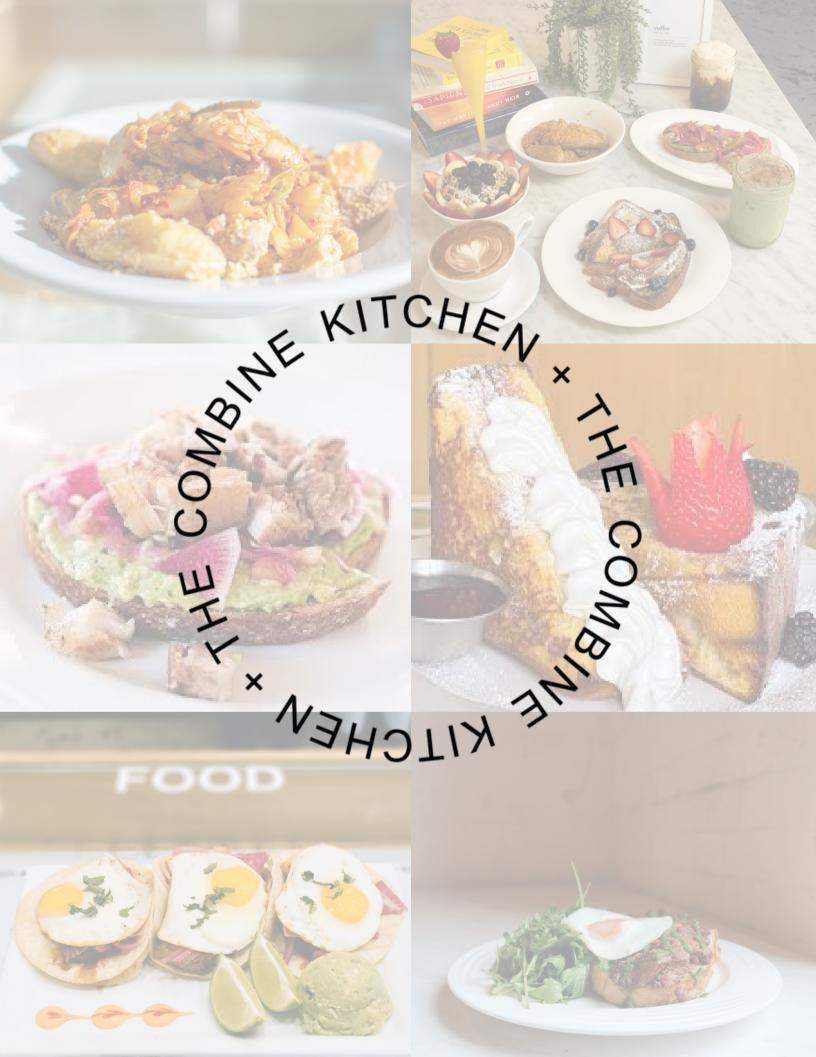

So, let us show you what the Village can do.

| BREAKFAST                                                                                              |                                                                                                     | BITES HALF P                                           | AN/FULL PAN                               |
|--------------------------------------------------------------------------------------------------------|-----------------------------------------------------------------------------------------------------|--------------------------------------------------------|-------------------------------------------|
| Combine Breakfast French Toast Avocado Toast Steak & Eggs Breakfast Burrito Fruit Tray Coffee Traveler | \$275/\$525<br>\$175/\$325<br>\$200/\$375<br>\$275/\$525<br>\$150/\$275<br>\$100/\$175<br>\$30/\$60 | Cauliflower<br>Dirty Potatoes<br>Loaded Dirty Potatoes | \$150/\$275<br>\$100/\$175<br>\$150/\$275 |

#### LUNCH

HALF PAN/FULL PAN

Beet Salad **\$175/\$300** Kimchi Fried Rice **\$175/\$300** 